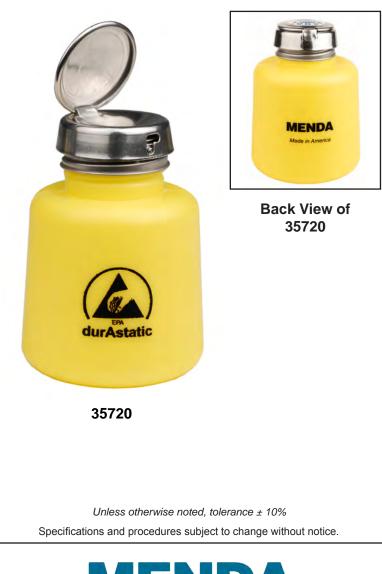

| Item  | Description                           | Height<br>(with Dispenser) |
|-------|---------------------------------------|----------------------------|
| 35360 | 4 oz. (120mL) Bottle, One-Touch Pump  | 3.2" (81.3 mm)             |
| 35559 | 4 oz. (120mL) Bottle, Pure-Touch Pump | 3.2" (81.3 mm)             |
| 35816 | 4 oz. (120mL) Bottle, Pure-Take Pump  | 3.2" (81.3 mm)             |
| 35433 | 4 oz. (120mL) Bottle Only             | 3" (76.2 mm)               |
| 35354 | 6 oz. (180mL) Bottle, One-Touch Pump  | 3.6" (91.4 mm)             |
| 35540 | 6 oz. (180mL) Bottle, Pure-Touch Pump | 3.6" (91.4 mm)             |
| 35434 | 6 oz. (180mL) Bottle Only             | 3.25" (82.6 mm)            |
| 35720 | 6 oz. (180mL) Bottle, Take-Along Pump | 3.6" (91.4 mm)             |
| 35815 | 6 oz. (180mL) Bottle, Pure-Touch Pump | 3.6" (91.4 mm)             |
| 35367 | 8 oz. (240mL) Bottle, One-Touch Pump  | 3.85" (97.8 mm)            |
| 35541 | 8 oz. (240mL) Bottle, Pure-Touch Pump | 3.85" (97.8 mm)            |
| 35435 | 8 oz. (240mL) Bottle Only             | 3.5" (89 mm)               |