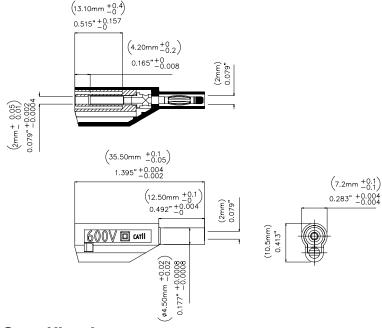

### **Specifications**

| Current        | Max. 10A       |
|----------------|----------------|
| Voltage        | 600 V CAT II   |
| Max Resistance | Less than 5 mΩ |

**USA:** Sales: 800-490-2361 Technical Support: 800-241-

2060 Fax: 888-403-3360

**Europe:** 31-(0) 40 2675 150 **International**: 425-446-5500

e-mail: technicalsupport@pomonatest.com

Where to Buy: www.pomonaelectronics.com

All dimensions are in inches. Tolerances (except noted):  $.xx = \pm .02$ " (,51 mm),  $.xxx = \pm .005$ " (,127 mm). All specifications are to the latest revisions. Specifications are subject to change without notice. Registered trademarks are the property of their respective companies.