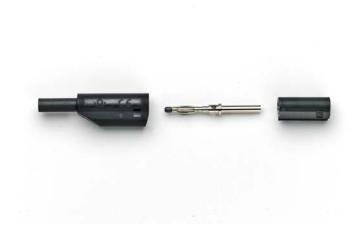

# Models 72925 Do-it-yourself 2mm Stackable Safety Sheathed Plug

#### **Features**

- Build your own 2mm stackable Test Leads
- Plug spring is Beryllium copper for long insertion life
- Safety Rating 600 V CAT II when plug is correctly assembled and terminated.

#### **Materials**

- Plastic body: Polypropylene
- Plug body: Nickel plated brass
- Spring: Nickel plated Beryllium copper
- Spring tip: Polysulfone