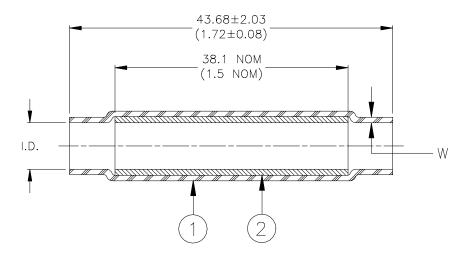

## **MATERIALS**

- 1. INSULATION SLEEVE: Heat-shrinkable, transparent blue, radiation cross-linked modified polyvinylidene
- 2. MELTABLE LINER: Fluorocarbon-based thermoplastic, color-natural.

<u>APPLICATION</u>
1. This part is designed to insulate and strain relieve an in-line splice in wires having jacket diameters between 2.54 (0.100) and 3.81 (0.150) and a temperature rating of at least  $125^{\circ}$ C.

## Dimensions:

| Part Name  | I.l          | D.           | W            | Maximum Weight |  |
|------------|--------------|--------------|--------------|----------------|--|
|            | As Received  | Recovered 1  | Recovered    | Lbs/mpc        |  |
|            | min          | max          | nom          |                |  |
| D-436-0118 | 8.89 (0.350) | 5.08 (0.200) | 0.38 (0.015) | 4.2            |  |

(1) I.D. of insulation sleeve after recovery at 300°C for five (5) minutes.

| Raychem Interconnect a division of type   Electronics 300 Constitution Drive Menlo Park, CA 94025, USA |                        |               | nect THE             | ERMOFIT<br>EVICES                                                                                                  | SEALING SLEEVE, TWO TO ONE SPLICE |                     |       |                  |  |
|--------------------------------------------------------------------------------------------------------|------------------------|---------------|----------------------|--------------------------------------------------------------------------------------------------------------------|-----------------------------------|---------------------|-------|------------------|--|
| UNLESS OTHERWISE SPECIFIED DIMENSIONS ARE IN MILLIMETERS. INCHES DIMENSIONS ARE BETWEEN BRACKETS.      |                        |               |                      |                                                                                                                    | DOCUMENT NO.: <b>D-436-0118</b>   |                     |       |                  |  |
| TOLERANCES:<br>0.00 N/A<br>0.0 N/A<br>0 N/A                                                            | ROUGHNESS IN drawing a |               | drawing at any time. | n reserves the right to amend this<br>at any time. Users should evaluate<br>bility of the product for their<br>on. |                                   | DCR NUMBER: D001276 |       | REPLACES: N/A    |  |
| DRAWN BY: DATE: M. FORONDA 14-Nov                                                                      |                        | :<br>14-Nov00 | PROD. REV.<br>C      |                                                                                                                    | DOC ISSUE:<br>1                   | SCALE:<br>None      | SIZE: | SHEET:<br>1 of 1 |  |