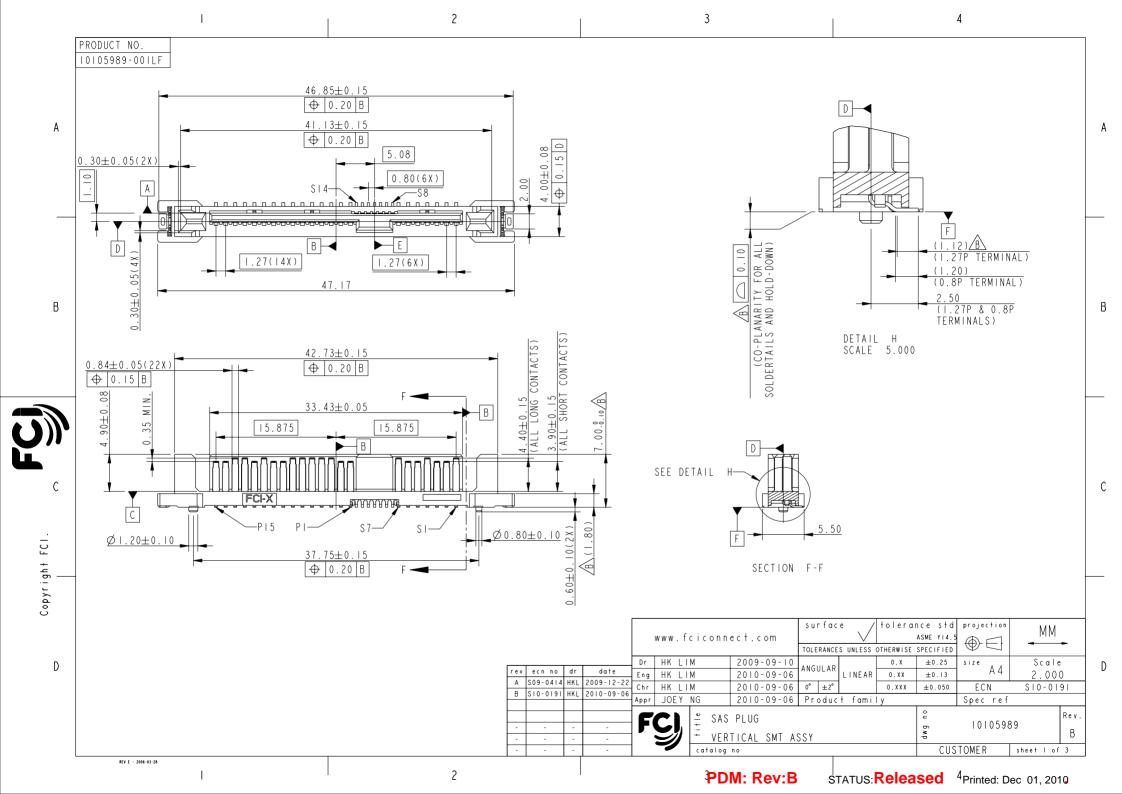

|            | 2 3 4