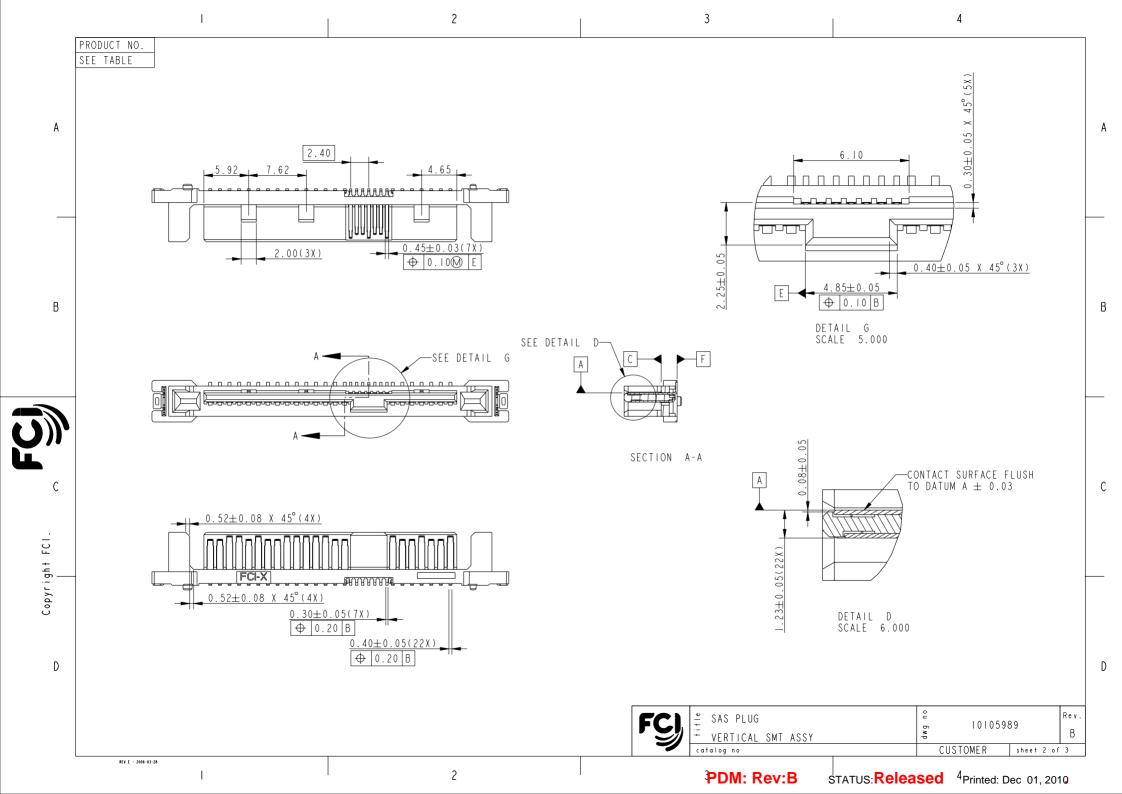

|            | 2 3 4