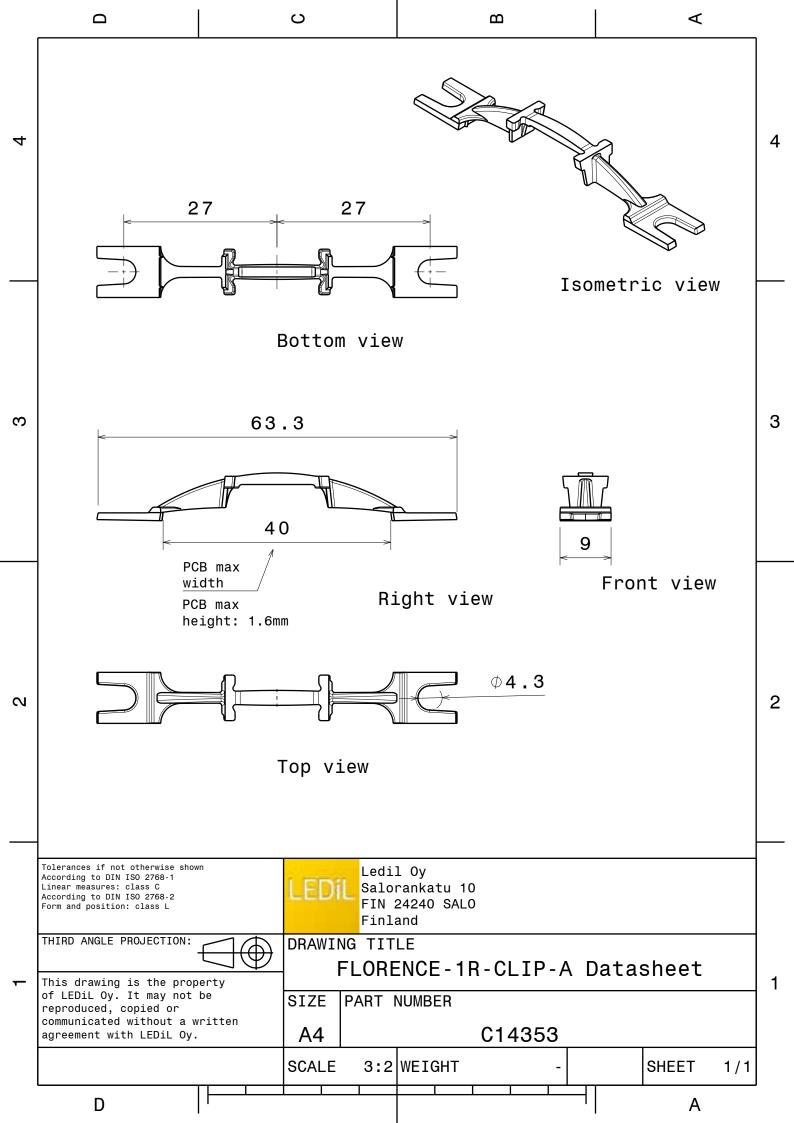

## DETAILS

| Product Number  | C14353_FLORENCE-1R-CLIP-A |  |
|-----------------|---------------------------|--|
| Family          | Florence                  |  |
| Туре            | Accessory                 |  |
| Color           | clear                     |  |
| Diameter        | 63,5x9 mm                 |  |
| Height          | 8,43 mm                   |  |
| Style           |                           |  |
| Optic Material  |                           |  |
| Holder Material |                           |  |
| Fastening       | clips, screw              |  |
| Status          | production ready          |  |
| ROHS Comliant   | Yes                       |  |
| Date Updated    | 8/09/2014                 |  |
|                 |                           |  |