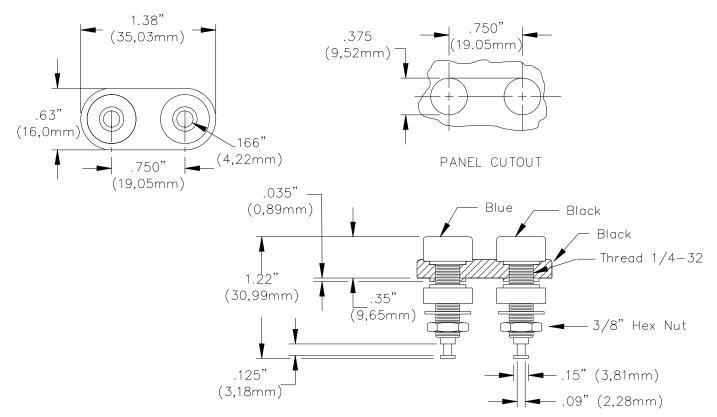

## **FEATURES:**

- ✓ High temperature insulation material for use up to  $+428^{\circ}$ F, ( $+220^{\circ}$ C).
- ✓ Mounts in panels from .070" to .375" (1.60mm to 9.53mm).
- ✓ Mates with Pomona's MDP and all standard double banana plugs.
- $\checkmark$  Ideal for mounting to panels or chassis boxes.

## **MATERIALS:**

Banana Jack Insulation: Polyphenylene Sulfide Molded to Banana Jack Bodies, Color Blue and Black Mounting Plate: Polyphenylene Sulfide, Color Black Insulator: Polyphenylene Sulfide Hex Nut: 3/8" <sup>1</sup>/4-32: Nickel Plated Brass

Lockwasher: <sup>1</sup>/<sub>4</sub> Internal Tooth, Nickel Plated Steel

Banana Jack Body/Solder Turret: Brass, H.H. per QQ-B-626, Alloy 360, 1/2 Hard.

Finish, Banana Jack Body/Solder Turret: Bright tin plated per MIL-T-10727.

Operating Temperature: +428°F (+220°C).

All dimensions are in inches. Tolerances (except noted):  $.xx = \pm .02$ " (,51 mm),  $.xxx = \pm .005$ " (,127 mm). All specifications are to the latest revisions. Specifications are subject to change without notice. Registered trademarks are the property of their respective companies.