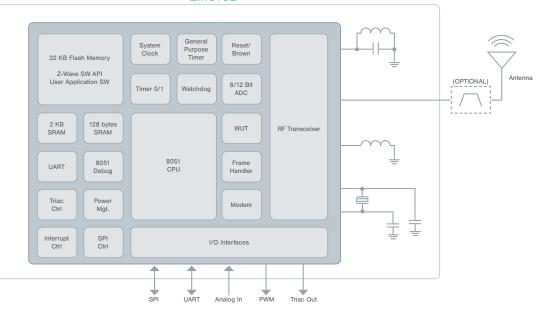

### **Features**

- Integrated CPU and RF transceiver
- 32KB flash, 2KB SRAM
- Triac controller
- 4-ch 12-bit rail-to-rail ADC
- Integrated GPIO, SPI, UART, PWM
- Ultra-low power sleep mode
- 40 kbps data rates, low latency
- Uses the unlicensed Short-Range Device (SRD) frequency bands
- Battery monitor and built-in supply regulators
- Power supply: 2.1-3.6V
- 12.5x13.6mm module, 18 pins