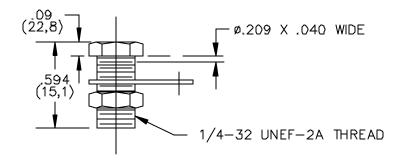

#### **FEATURES:**

- Fits standard banana plug.
- 1/4 32 Thread

#### **MATERIAL:**

Banana Jack Body – Nickel Plated Brass Solder Lug – Copper, finish – Hot tin dip Hex Nut – Brass - 6.35 (.250) –23 Double Chamfered, Nickel Plated