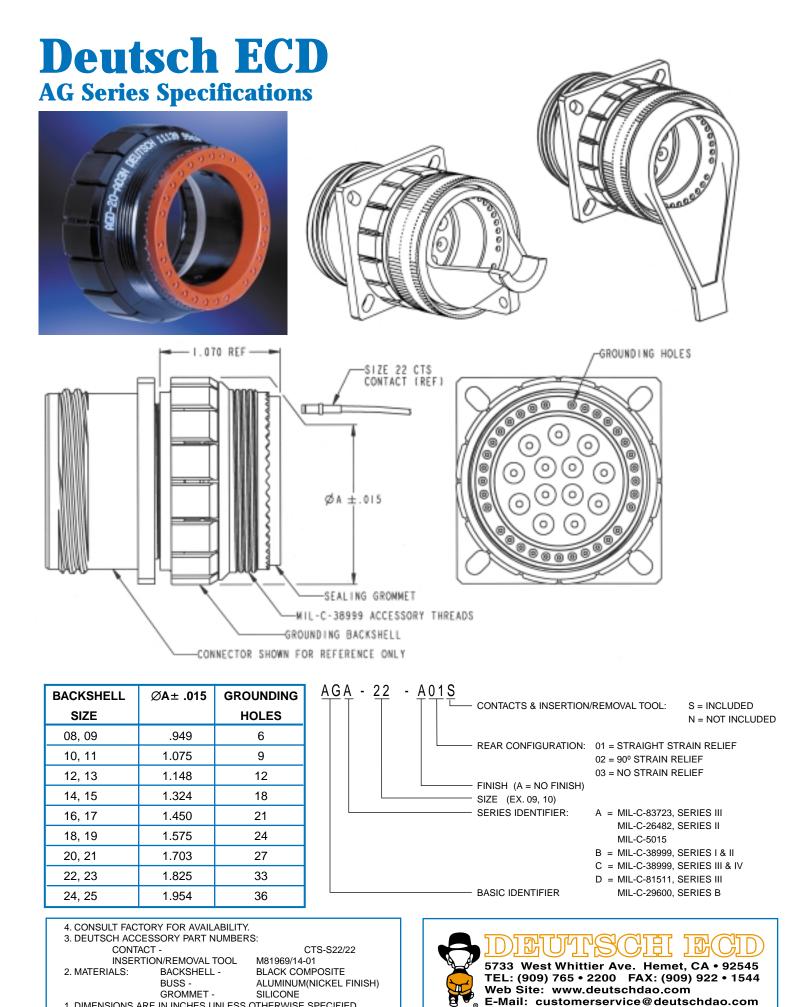

### AG Series Grounding Backshell

The most versatile, serviceable, and easily assembled design in use today.

#### VERSATILITY

- 1) Cable bundle wire through connector to ground
- 2) Twisted pair shield to ground or coax shield to ground
- 3) Ground line to structure
- 4) Cable bundle wire to ground

1130

4