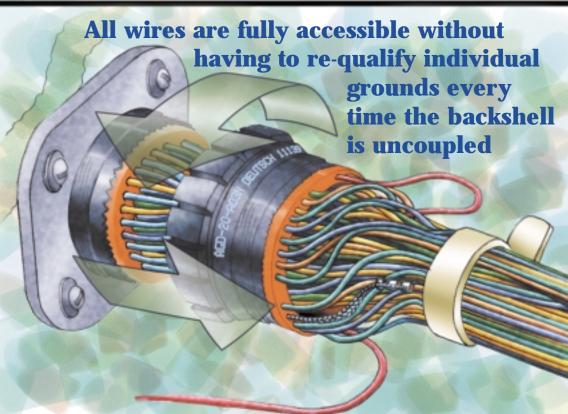

### AG Series Grounding Backshell

The most versatile, serviceable, and easily assembled design in use today.

#### **SERVICEABILITY**

1. DIMENSIONS ARE IN INCHES UNLESS OTHERWISE SPECIFIED.