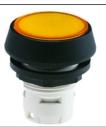

## **RAFIX 16 - Pushbutton housing, flush lens, round collar**

## 1.30.070.521/0000

**A** 

| round                                    |
|------------------------------------------|
|                                          |
|                                          |
|                                          |
| 7.15 mm                                  |
| 44.7 mm                                  |
| 16.2 mm                                  |
| 25 x 25 mm                               |
|                                          |
| ring nut, max. 1.2 Nm                    |
| according to contact block               |
| according to contact block               |
|                                          |
| <u>3 mm</u>                              |
| 100 N                                    |
|                                          |
| 2,000,000 cycle                          |
| IP65 (DIN EN 60529)                      |
| -25 °C                                   |
| +70 °C                                   |
| +55 °C                                   |
| -40 °C                                   |
| +85 °C                                   |
| acc. to IEC 60068-2-14, -30, -33 and -78 |
| yes                                      |
| yes                                      |
|                                          |