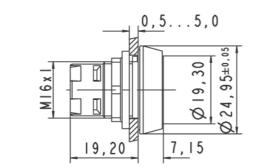

## 1.30.070.521/0000

**A** 

| round                                    |
|------------------------------------------|
|                                          |
|                                          |
|                                          |
| 7.15 mm                                  |
| 44.7 mm                                  |
| 16.2 mm                                  |
| 25 x 25 mm                               |
|                                          |
| ring nut, max. 1.2 Nm                    |
| according to contact block               |
| according to contact block               |
|                                          |
| <u>3 mm</u>                              |
| 100 N                                    |
|                                          |
| 2,000,000 cycle                          |
| IP65 (DIN EN 60529)                      |
| -25 °C                                   |
| +70 °C                                   |
| +55 °C                                   |
| -40 °C                                   |
| +85 °C                                   |
| acc. to IEC 60068-2-14, -30, -33 and -78 |
| yes                                      |
| yes                                      |
|                                          |