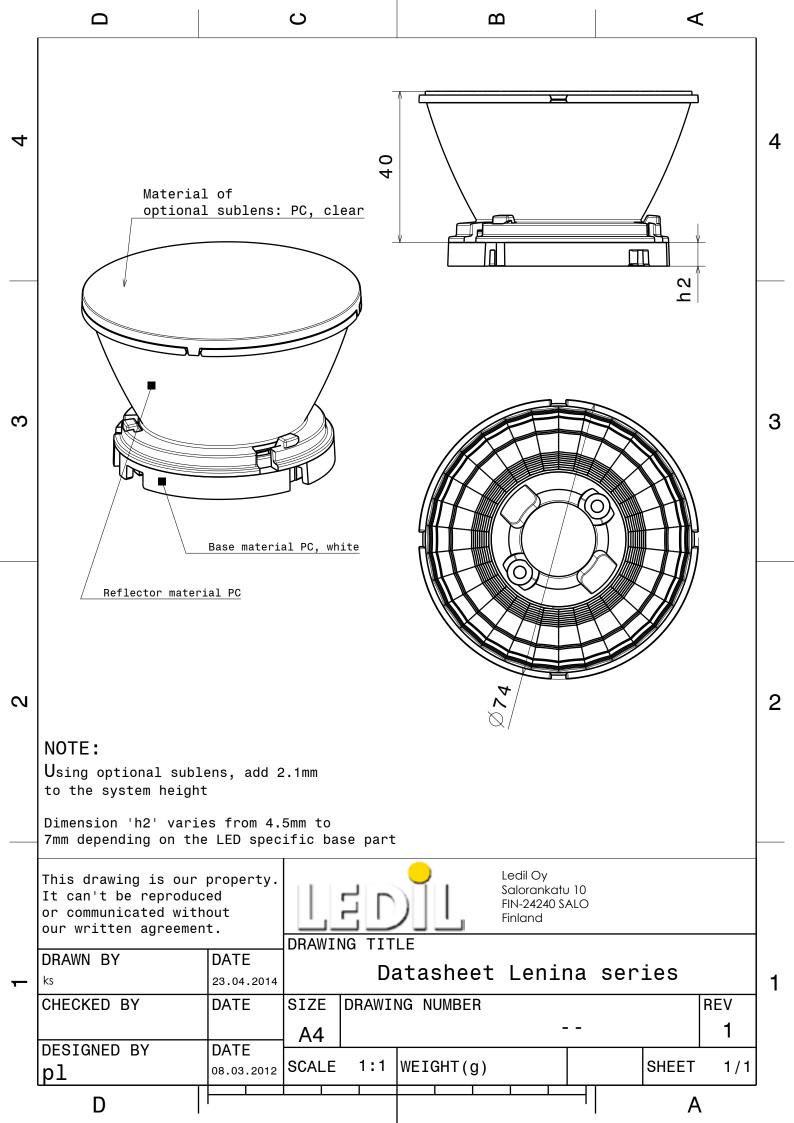

## **DETAILS**

Product Number CN12934\_LENINA-W

Family Lenina
Type RefPack
Color metal
Diameter 74 mm
Height 46,5 mm
Style round

Optic Material Holder Material

Fastening screw, socket
Status production ready

ROHS Comliant Yes

**Date Updated** 31/10/2016