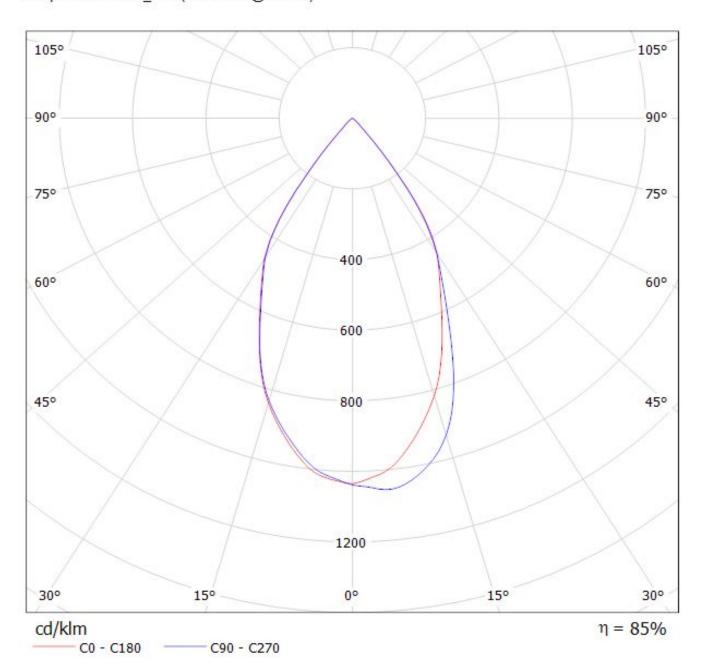

## **OPTICAL PROPERTIES**

|            | viewing | Light | ETTI-  |       |           |
|------------|---------|-------|--------|-------|-----------|
| LED        | Angle   | Beam  | ciency | cd/lm | Connector |
| LUXEON K12 | 54 deg  | Wide  | 88 %   | 1.100 | -         |
| LUXEON K16 | 55 deg  | Wide  | 85 %   | 1.050 | -         |

Luminaire: LEDiL Oy CN12934\_LENINA-W\_(Luxeon-K12) Eff.88.0% Lamps: 1 x Luxeon-K12 (834.916lm@250mA)

Luminaire: LEDiL Oy CN12934\_LENINA-W\_(Luxeon\_K16) Eff.85.2% Lamps: 1 x Luxeon\_K16 (1208.05lm@250mA)