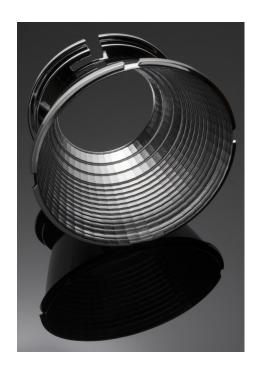

## **DETAILS**

Product Number CN12934\_LENINA-W

Family Lenina
Type RefPack
Color metal
Diameter 74 mm
Height 46,5 mm
Style round

Optic Material Holder Material

Fastening screw, socket
Status production ready