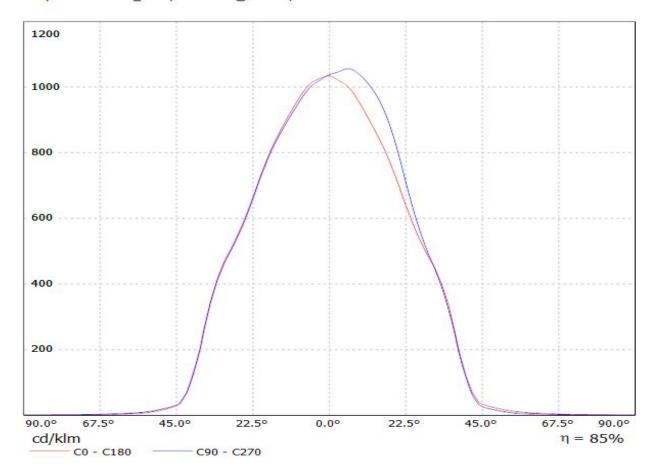

## **OPTICAL PROPERTIES**

|            | viewing | Light | ETTI-  |       |           |
|------------|---------|-------|--------|-------|-----------|
| LED        | Angle   | Beam  | ciency | cd/lm | Connector |
| LUXEON K12 | 54 deg  | Wide  | 88 %   | 1.100 | -         |
| LUXEON K16 | 55 deg  | Wide  | 85 %   | 1.050 | -         |

Luminaire: LEDiL Oy CN12934\_LENINA-W\_(Luxeon-K12) Eff.88.0% Lamps: 1 x Luxeon-K12 (834.916lm@250mA)

Luminaire: LEDiL Oy CN12934\_LENINA-W\_(Luxeon\_K16) Eff.85.2% Lamps: 1 x Luxeon\_K16 (1208.05lm@250mA)