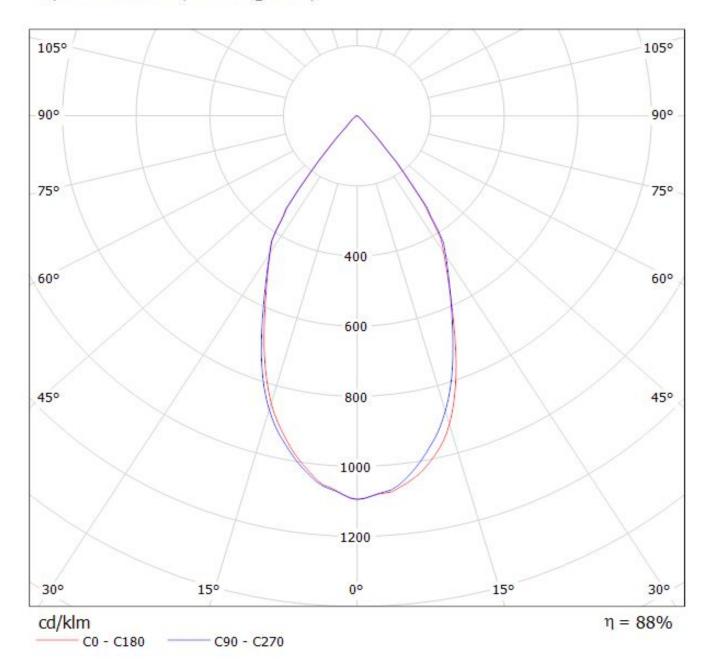

## **OPTICAL PROPERTIES**

|            | viewing | Light | ETTI-  |       |           |
|------------|---------|-------|--------|-------|-----------|
| LED        | Angle   | Beam  | ciency | cd/lm | Connector |
| LUXEON K12 | 54 deg  | Wide  | 88 %   | 1.100 | -         |
| LUXEON K16 | 55 deg  | Wide  | 85 %   | 1.050 | -         |

Luminaire: LEDiL Oy CN12934\_LENINA-W\_(Luxeon-K12) Eff.88.0% Lamps: 1 x Luxeon-K12 (834.916lm@250mA)

Luminaire: LEDiL Oy CN12934\_LENINA-W\_(Luxeon\_K16) Eff.85.2% Lamps: 1 x Luxeon\_K16 (1208.05lm@250mA)