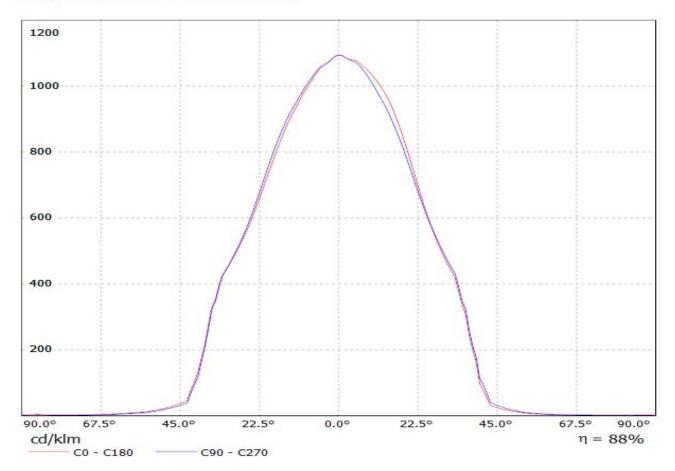

## **OPTICAL PROPERTIES**

|            | viewing | Light | ETTI-  |       |           |
|------------|---------|-------|--------|-------|-----------|
| LED        | Angle   | Beam  | ciency | cd/lm | Connector |
| LUXEON K12 | 54 deg  | Wide  | 88 %   | 1.100 | -         |
| LUXEON K16 | 55 deg  | Wide  | 85 %   | 1.050 | -         |

| NOTE: The typical diverged tolerance. The typical tot is half of the peak value. | gence will be change<br>al divergence is the f | d by different color, oull angle measured w | chip size and chip position<br>here the luminous intensity | 1 |
|----------------------------------------------------------------------------------|------------------------------------------------|---------------------------------------------|------------------------------------------------------------|---|
|                                                                                  |                                                |                                             |                                                            |   |
|                                                                                  |                                                |                                             |                                                            |   |
|                                                                                  |                                                |                                             |                                                            |   |
|                                                                                  |                                                |                                             |                                                            |   |
|                                                                                  |                                                |                                             |                                                            |   |
|                                                                                  |                                                |                                             |                                                            |   |
|                                                                                  |                                                |                                             |                                                            |   |