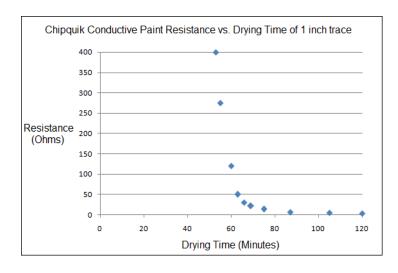

## Specifications

Resistance: Approximately 1.0 Ohms/Square at 0.004" stencil thickness

Packaging: 10cc/10g Syringe Shelf Life: >12 months

Drying Time: Allow 60-120 minutes for paint to dry before using circuit. Resistance will drop from a few

Mega Ohms at 0 minutes to approximately 3 ohms per inch of trace after 120 minutes.