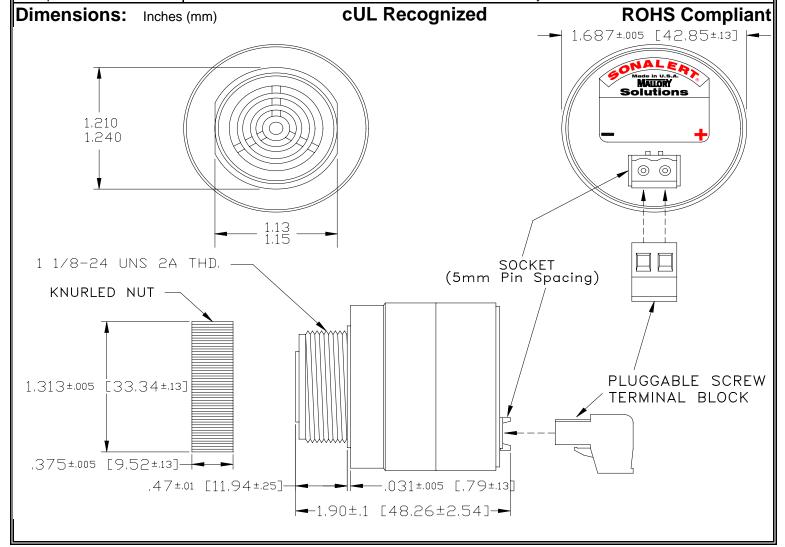

## MALLORY Mallory Sonalert Products,Inc. | Part #: SCE028XD2DP3B | Sales Outline Drawing | Revision: A

## Specifications:

| Sound Level Category  | Extra Loud                                                                                 |
|-----------------------|--------------------------------------------------------------------------------------------|
| Mode of Operation     | Slow Double Pulse @ 0.5 PPS                                                                |
| Voltage Rating        | 16 to 28 VDC                                                                               |
| Frequency             | 2000 ± 500 Hz                                                                              |
| Loudness @ 2 FT       | 95 to 105 dB(A) Typ.                                                                       |
| Current Draw          | 40mA MAX                                                                                   |
| Housing Material      | 6/6 Nylon, Color: Black                                                                    |
| Storage Temperature   | -40° to +85° C                                                                             |
| Operating Temperature | -40° to +85° C                                                                             |
| Panel Mounting        | Recommended hole size is 1.25"(31.75mm). Thread front will fit standard 30mm(1.181") hole. |
| Knurled Nut           | Used to attach part to panel. The max recommended torque is 10 in-lbs.                     |
| Weight (Typical)      | 2.1 oz (60g)                                                                               |
| NEMA 3R,4X, & 12      | Approved with use of ACC03.                                                                |
| cUL Recognition       | cUL Recognized                                                                             |
| Options               | Please contact factory.                                                                    |