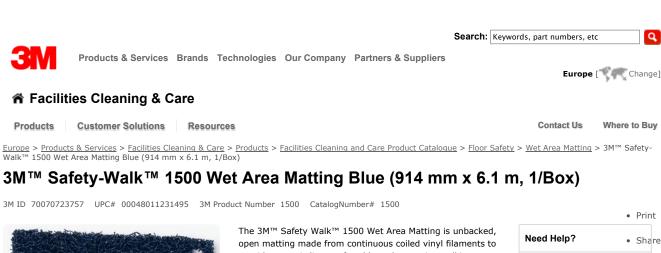

provide an anti slip, comfortable and attractive walking surface suitable for barefoot and light shoe traffic in wet areas. This mat fits perfectly in changing rooms, around swimming pools and whirlpool baths, around saunas, and shower and bath areas. It is suitable for use on boats, in sports centres, hotels and hospitals alike.

- Flexible, comfortable and safe vinyl coils for shoes or
- Open, unbacked web construction to provide good water drainage and easy cleaning
- · Suitable for use on boats, in sports centres, hotels and hospitals.

Griddle & Appliance Cleaning

Like Sign Up to see what your friends like.

barefoot application

Overview **Specifications** Brand Safety-Walk Colour Blue Material Vinyl **Product Type** Wet Area Matting Size 914 mm x 6.1 m Thickness 9 mm